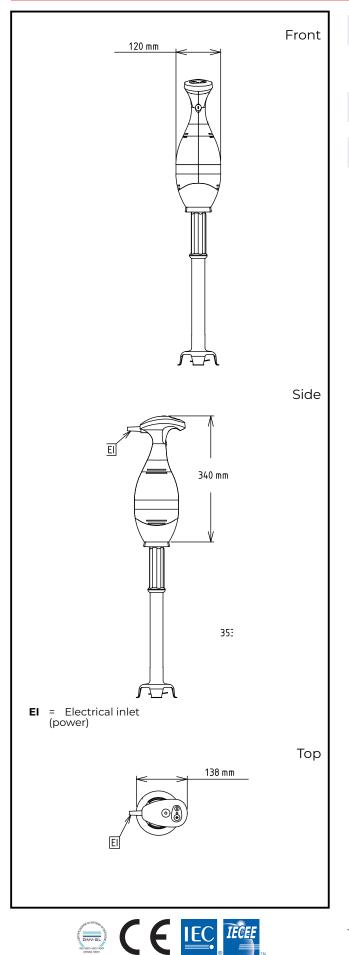

# Hand held Mixers Bermixer PRO Turbo 750 W with Stainless Steel Tube (553mm)

| Electric                                                 |                                               |
|----------------------------------------------------------|-----------------------------------------------|
| Supply voltage:<br>Electrical power max:<br>Total Watts: | 220-240 V/1 ph/50/60 Hz<br>0.75 kW<br>0.75 kW |
| Capacity:                                                |                                               |
| Capacity (up to):                                        | 270 Litre                                     |
| Key Information:                                         |                                               |
| External dimensions,<br>Width:                           | 138 mm                                        |
| External dimensions,<br>Depth:                           | 120 mm                                        |
| External dimensions,<br>Height:<br>Shipping weight:      | 865 mm                                        |
| Shipping weight:                                         | 5.77 kg                                       |