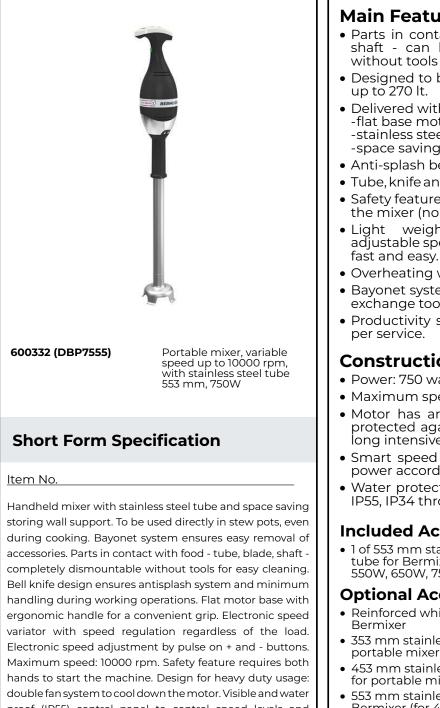

#### Hand held Mixers Bermixer PRO Turbo 750 W with Stainless Steel Tube (553mm)

| ITEM #       |  |
|--------------|--|
| MODEL #      |  |
| NAME #       |  |
| <u>SIS #</u> |  |
| <u>AIA #</u> |  |
|              |  |

### Main Features

- Parts in contact with food tube, blade, shaft - can be completely dismounted without tools for easy cleaning.
- Designed to be used directly in stew pots up to 270 lt.
- Delivered with: -flat base motor -stainless steel tube -space saving storing wall support
- Anti-splash bell knife design.
- Tube, knife and whisks are dishwasher safe. • Safety feature requires both hands to start
- the mixer (no volt release system). weight, ergonomic grip Liaht and adjustable speeds make preparation tasks
- Overheating warning red indicator.
- Bayonet system makes fast and simple to exchange tools.
- Productivity suitable for 50 to 300 meals per service.